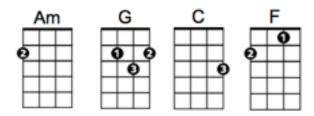

## RIPTIDE

by Vance Joy Ukulele arrangement by Cynthia Lin, <a href="http://cynthialin.com/ukulele">http://cynthialin.com/ukulele</a>

island strum: d- du -u du island strum variation: d- D- -u du

chucking island strum: d-Xu-uXu (X = chuck)

INTRO (island strum variation) Am G C C

VERSE (variation) C C Am G I was scared of dark dentists and the I was scared of pretty girls and starting conversations Αll my friends are turning green You're the magician's assistant in their dreams